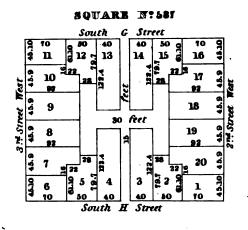

|     |   |   |   |
|   |     |   |   |   |
|   |     |   |   |   |
|   | ,   |   |   |   |
|   |     | • |   |   |
|   |     | 4 |   |   |
| • |     |   |   |   |
|   |     |   |   |   |
|   | •   |   |   |   |
|   |     |   |   |   |
|   |     |   |   |   |
|   |     |   |   |   |
|   |     |   |   | • |
|   |     |   |   |   |
|   |     |   |   |   |
|   |     |   |   |   |
|   |     |   |   |   |
|   |     |   |   |   |
| • |     |   |   |   |
|   | ,   |   |   | • |
|   |     |   |   |   |
|   |     |   |   |   |
|   |     |   |   |   |
|   |     |   |   |   |



South P Street

• 

# SQUARE M?557



SQUARE Nº559 North L Street

8 8

169.30

North L Street

n

no

no

# 34 Street 1

SQUARE M:55B



















• • 



**17**\* · · , • 

















• • • • . .



















• . · . -. 







, --

#### SQUARE Nº611





# SQUARE M. 615

|       |    | S  | outh | V Stree | et |    |        |
|-------|----|----|------|---------|----|----|--------|
|       | 40 | 40 | 40   | 62      | 44 | 44 | 7      |
|       | 6  | 5  | 4    | 3       | 2  | 1  | West   |
| Siree |    |    |      |         |    |    | Streat |
| Canal |    |    |      |         |    |    | 3 44   |
|       |    |    |      |         |    |    |        |









## SQUARE M'815





• · • . • •

SQUARE 7:316

|        |              |    |      |       | Nor  | th P S | treet |          |       |    |           |    |         |
|--------|--------------|----|------|-------|------|--------|-------|----------|-------|----|-----------|----|---------|
|        | 100          | 64 | 63.9 | 63